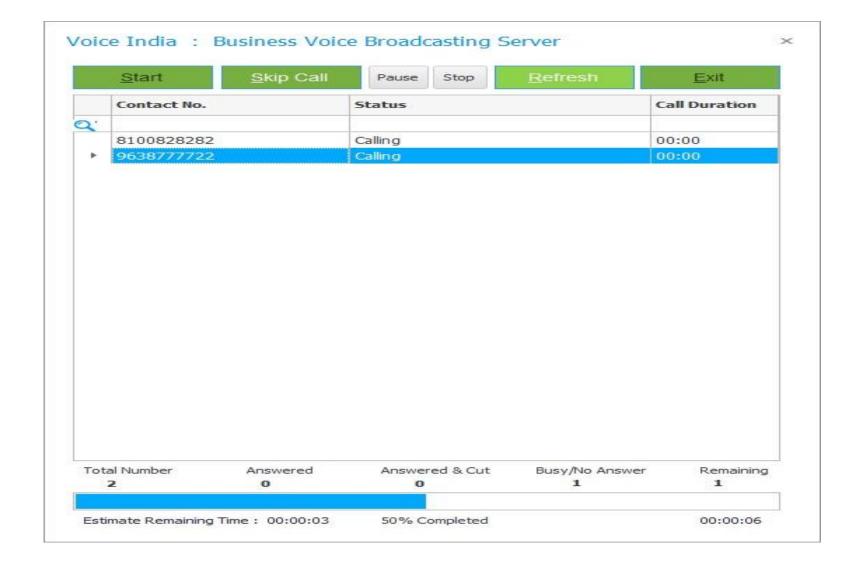

#### **Step 7:- Broadcasting**

Real time Tracking of Your Voice Broadcasting. Also you get Various Status like Calling, Ringing, Disconnect, Answer and Cut, Busy. And you also know your progress of your Voice Calls.

**Pause**: if you want pause call for some time, you can, after that you also resume.

**Stop**: if you want to Cancel Broadcast you can. **Skip Call:** If you want to skip current Call you can.