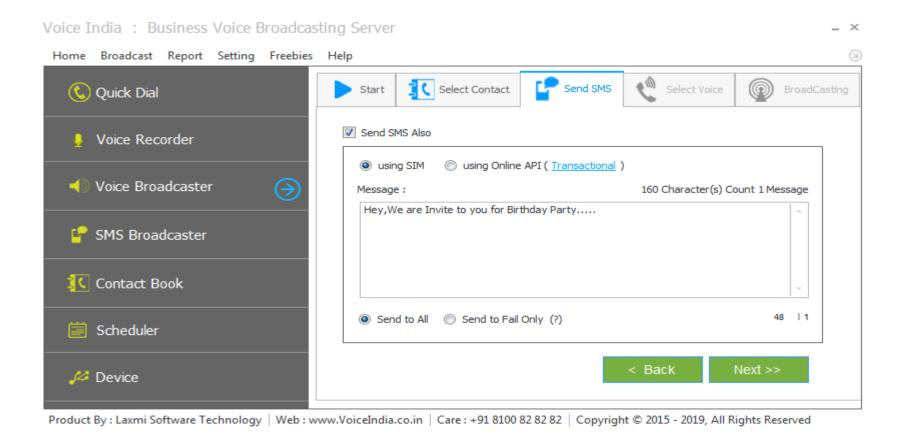

#### **Step 3:- Send SMS (Optional)**

If you want to send SMS also, simply just check Send SMS also and type message would you like to send. (Character Count per Message Depend on your Network Provider, Generally, it 180 characters Count 1 Message). And, you must select way to send SMS.

From SIM: Consider charge as per network Operator charges.

From API: Setup Your API from your Login Panel. (Help > Client Online Login)

### Another best option is:

**Send to All:** SMS reaches all contact that you are going to Broadcast.

**Send to Fail:** We Sure that All People can't pick up your Call due to in Meeting, office. So inform those People only using SMS.