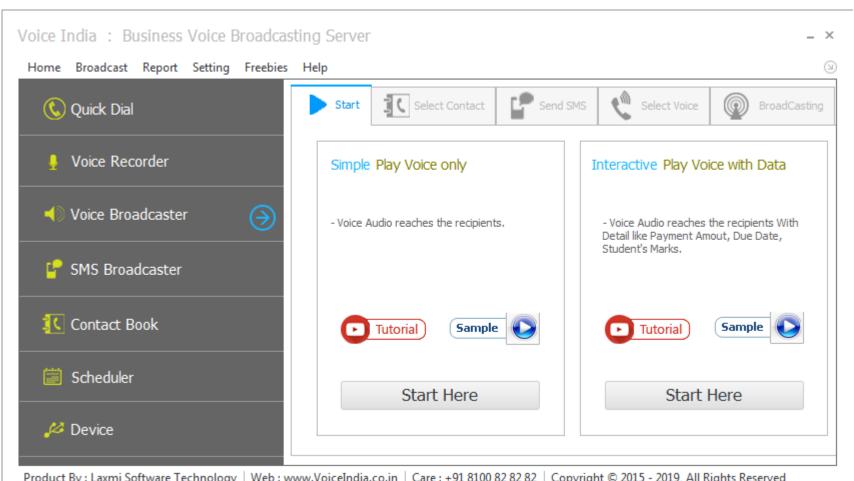

## **How to Use Voice Broadcaster (Simple)**

#### **Step 1: Voice Broadcaster**

Voice Audio Reaches the Receptionist.

Product By: Laxmi Software Technology | Web: www.VoiceIndia.co.in | Care: +91 8100 82 82 82 | Copyright © 2015 - 2019, All Rights Reserved