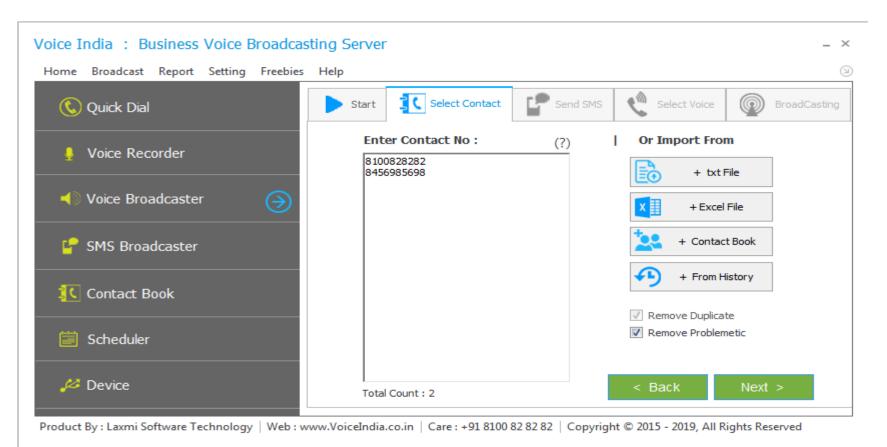

#### **Step 2: Select Contact**

#### **Contact Number Format:**

Enter 10 digits Number for Indian Number, Leave +91

Use +<Country Code> For Outside of India Number.

Ex. +85221420069 (Here + 852 is Hong Kong Country Code.)(Consider Charge(s) for international call)

**Alternatively:** you can import from text file, Contact Book or History.

Remove Duplicate: Software automatically remove Duplicate Number from List

Remove Problematic: if you are using for Marketing Purpose, You have too many Number in txt or Excel file for that, and you are

Not Sure for Valid Number or not. If you are not checking this option software automatically detect them

and give Chance to correct them, either it removes it

Important Note: Use your own 1-2 Personal Number first, to check Audio Quality and Sample Voice Call.