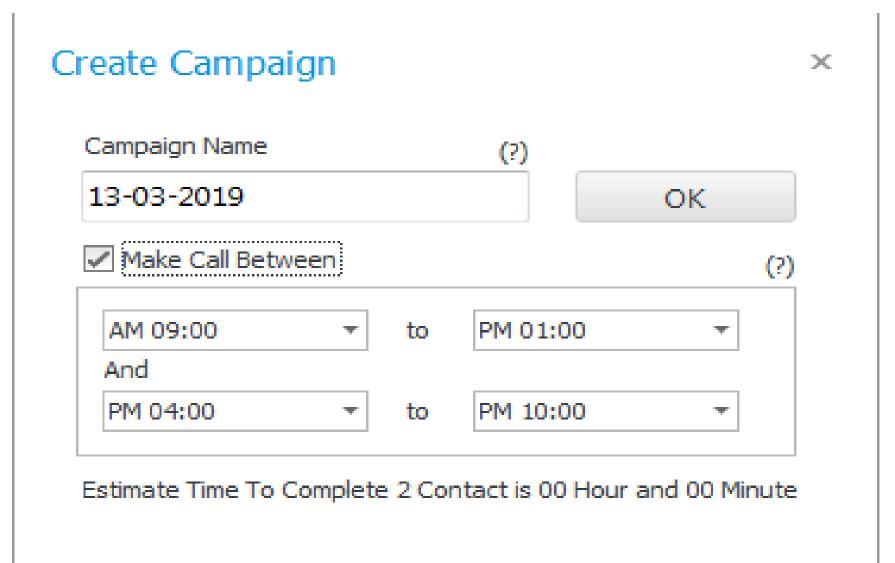

Campaign Name

#### **Step 6:- Create Campaign**

Write Your Campaign Name. Using Campaign Name You can easily find History.Ex. My Birthday Broadcast, 999ads or date.

Make Call Between: Generally People are not able to Pick up Your Call After noon time or office time. So, if you are planning to Broadcast on Specific time, just set time. Software broadcast only in time that you are entered.