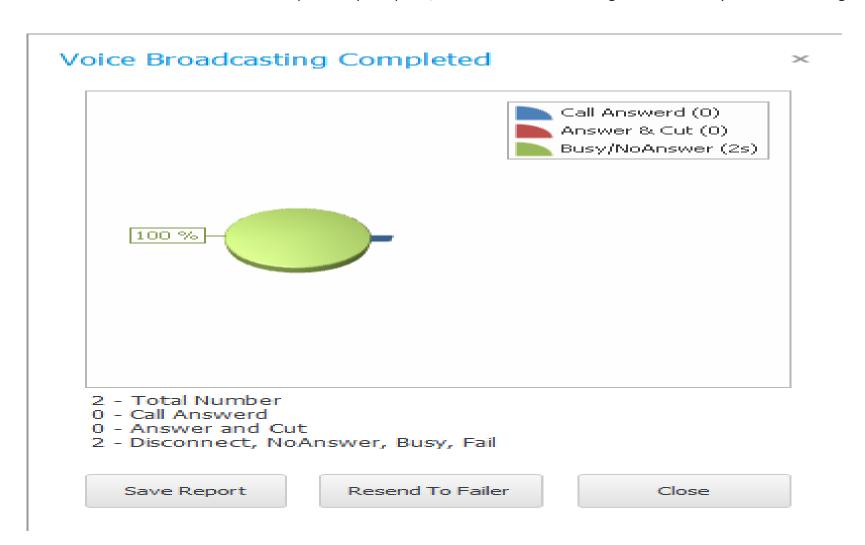

#### **Step 8:- Get Report**

After Completing Voice Call You Can See report of Your Voice Call.

**Save Report:** If you want to save report in Excel. If you are not saving, it's already stored in history and you can get detail whenever You need.

**Resend to fail:** We Sure that All People can't pick up Call, So Press Resend to Send Again who are Busy or Out of Coverage.