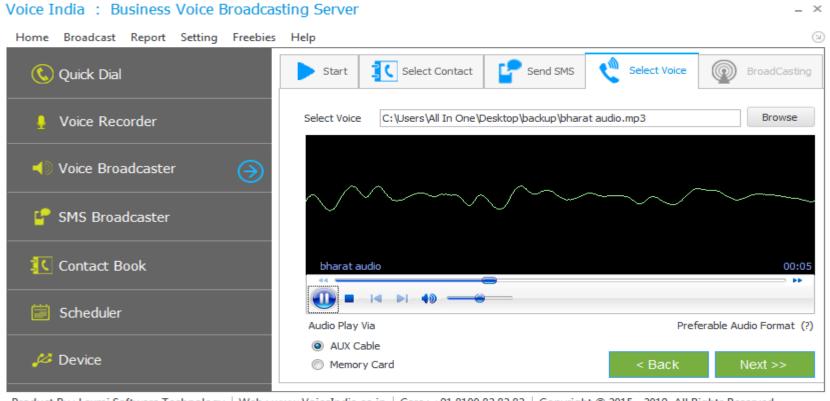

#### **Step 4:- Select Voice**

You need to Choose Audio Voice File for Broadcasting. (Software Support MP3, WAV file)

If you don't have your file you can create from Voice Recorder. (Using your own Voice or you can use **Text to Speech** Option.) **Important Note**:

Don't use Audio file that contain Music, DJ, Drums and extra Noise. They are not hearing proper on receivers Mobile. Remember that Mobile line use 8kbps bitrates only (in India) (other country has may be different bitrates), so, Use Your Own 1-2 Personal Number first, to check Audio Quality and Sample Voice Call.