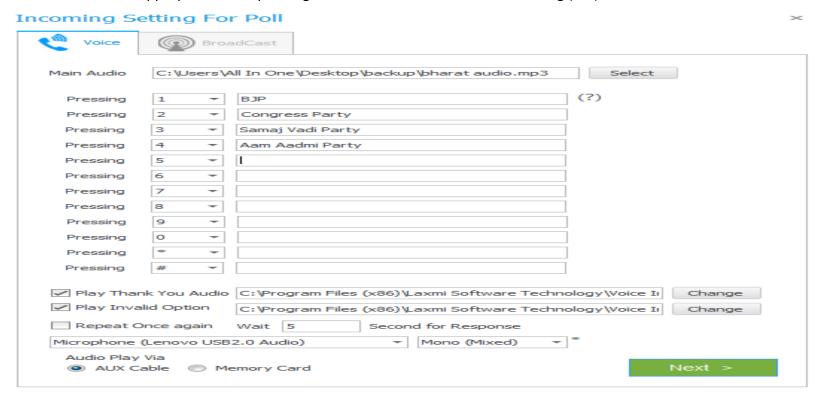

### **Step 3: - Select Voice**

Main Audio: Select Main Audio That you want to listen first like "Hello Please Press 1 to vote BJP or Press 2 to Congress".

**Pressing 1, 2...:** Choose Option That you used in Audio and Tag with Comment, this same comment will appear in your Report Section. If you don't use all option leave blank. (As you can see in above screenshot only two options are used.)

**Play Thank You Audio:** (Optional) if audience reply with proper menu than reply them Thank you message like Thank you for your Opinion.

Play Invalid Option: (Optional) if audience reply with incorrect menu than alert those like you choose invalid option.

Repeat Once again: check this option if any audience can't reply with first time, software again plays main audio for them.

Wait second: wait second give a time to reply to audience after competing main audio.

**Sound Card:** You must select Proper Sound Card to catch reply Menu. (Sound Card is nothing but Your Microphone jack of Computer).

To find Appropriate Microphone go to Control Panel > Sound > Recording (tab)