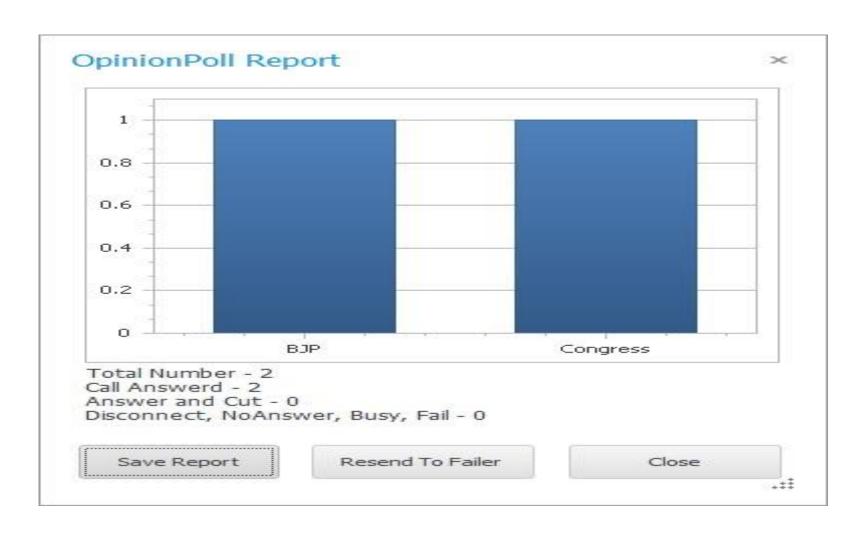

## **Step 5: - Get Report**

Here you can see Complete Report of Your Broadcast and Reply from Audience.

**Save Report:** If you want to save report in Excel. If you are not saving, it's already stored in history and you can get detail Whenever you need.

**Resend to fail:** We Sure that All People can't pick up Call, So Press Resend to Send Again who is Busy or Out of Coverage.