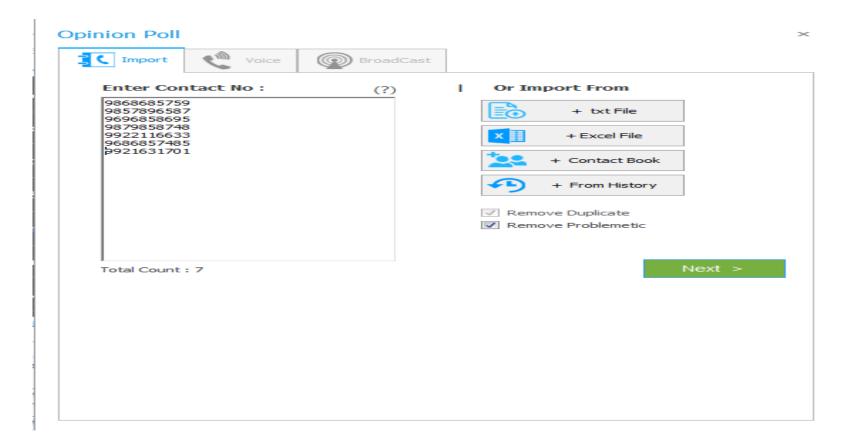

### **Step 2: - Import Contact**

#### **Enter Contact Number**

#### **Contact Number Format:**

Enter 10 digit Number for Indian Number, Leave +91

Use +<Country Code> For Outside of India Number.

Ex. +85221420069 (Here + 852 is Hong Kong Country Code.)(Consider Charge(s) for international call)

Alternatively: you can import from text file, Contact Book or History.

Remove Duplicate: Software automatically remove Duplicate Number from List

Remove Problematic: If you are using for Marketing Purpose, You have too many Number in txt or Excel file for that, and

You are Not Sure for Valid Number or not. If you are not checking this option software

Automatically detect them and give chance to correct them, either it remove it.

Important Note: Use your own 1-2 Personal Number first, to check Audio Quality and Sample Voice Call.